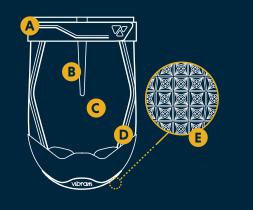

### **KEY FEATURES**

Protects dogs' paws from extreme environments

- A Reliable, intuitive hook-and-loop cinch closure system
- B Gusset design provides wide opening for easy on and off
- C Tightly woven air mesh is breathable while keeping dirt and debris out
- D Low-light visibility with reflective trim
- Vibram® non-marking outsole with rugged lug design provides flexibility and traction on varied terrain