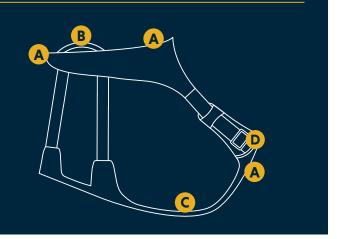

# **KEY FEATURES** -

Lightweight, adjustable, easy on/off construction

- A Three leash attachment points: aluminum V-ring and two reinforced webbing loops
- Balanced and comfortable lifting with padded handle and load-dispersing chest/belly panel
- © Debris-resistant liner
- Reflective trim for visibility in low-light conditions and light loop for attaching The Beacon™