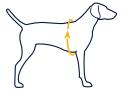

# Flagline<sup>™</sup> Harness

lightweight multi-use harness with a handle and chest/belly panel



# **KEY FEATURES** -

Lightweight, adjustable, easy on/off construction

- A Three leash attachment points: aluminum V-ring and two reinforced webbing loops
- Balanced and comfortable lifting with padded handle and load-dispersing chest/belly panel
- © Debris-resistant liner
- Reflective trim for visibility in low-light conditions and light loop for attaching The Beacon™



**ACTIVITIES: Scrambling, Lift-and-Assist, Hiking, Everyday** 

## **SIZING**

#### **DOG'S GIRTH**

Measure around widest part of rib cage



# XXS

13-17 in



17-22 in (43-56 cm)



22-27 in (56-69 cm)



27-32 in (69-81 cm)



32-42 in (81-107 cm)

### **Materials**

- 420 denier nylon ripstop
- 75 denier polyester lining
- Nylon webbing
- ITW Nexus Mach buckles
- Anodized 6061-T6 aluminum V-ring
- Made in Vietnam

### **Colors**







# **Washing Instructions**

- · Hand wash
- Mild detergent
- Air dry

### Style No.

3055