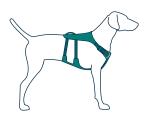

# Flagline<sup>™</sup> Harness

lightweight multi-use harness with a handle and chest/belly panel

# **KEY FEATURES** -

Lightweight, adjustable, easy on/off construction

- A Three leash attachment points: aluminum V-ring and two reinforced webbing loops
- Balanced and comfortable lifting with padded handle and load-dispersing chest/belly panel
- © Debris-resistant liner
- Reflective trim for visibility in low-light conditions and light loop for attaching The Beacon™